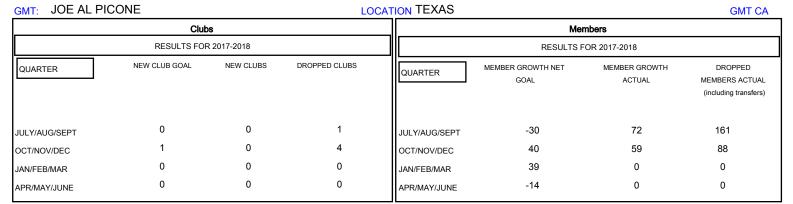

## District 2 X1

Results as of: 12/31/2017

| DROPPED CLUBS: 5  DROPPED MEMBERS |     | 32 CLUBS OF 62 ADDED 1 OR MORE NEW MEMBERS | GENDER DISTRIBUTION  MALE 1,167 (67.38%)  FEMALE 565 (32.62%)  Women Percentage Fiscal Year Goal: 40% |     |
|-----------------------------------|-----|--------------------------------------------|-------------------------------------------------------------------------------------------------------|-----|
| DECEASED                          | 10  | CLICK HERE FOR CUMULATIVE  MEMBERSHIP DATA | TOTAL FAMILY UNIT MEMBERS                                                                             | 295 |
| CLUB CANCELLED                    | 18  |                                            |                                                                                                       | 450 |
| OTHER                             | 221 |                                            | FAMILY MEMBERS PAYING HALF DUES                                                                       | 153 |
| TOTAL                             | 249 |                                            |                                                                                                       |     |