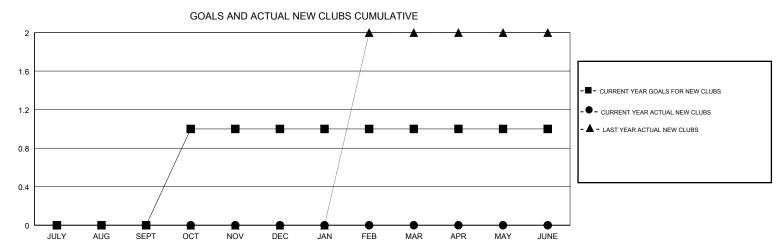

## District 2 X1

Results as of: 12/31/2017

| DROPPED CLUBS: 5  DROPPED MEMBERS |     | 32 CLUBS OF 62 ADDED 1 OR MORE NEW MEMBERS | GENDER DISTRIBUTION  MALE 1,167 (67.38%)  FEMALE 565 (32.62%)  Women Percentage Fiscal Year Goal: 40% |     |
|-----------------------------------|-----|--------------------------------------------|-------------------------------------------------------------------------------------------------------|-----|
| DECEASED                          | 10  | CLICK HERE FOR CUMULATIVE  MEMBERSHIP DATA | TOTAL FAMILY UNIT MEMBERS                                                                             | 295 |
| CLUB CANCELLED                    | 18  |                                            |                                                                                                       | 450 |
| OTHER                             | 221 |                                            | FAMILY MEMBERS PAYING HALF DUES                                                                       | 153 |
| TOTAL                             | 249 |                                            |                                                                                                       |     |