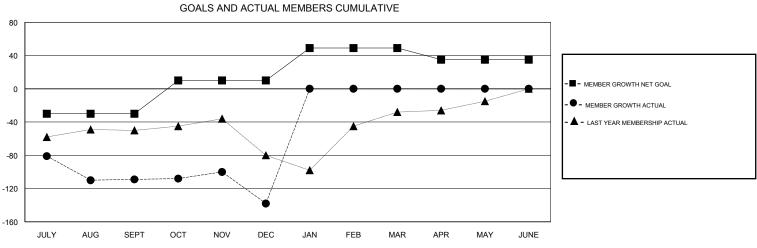

## District 2 X1

Results as of: 12/31/2017

| DROPPED CLUBS: 5  DROPPED MEMBERS |     | 32 CLUBS OF 62 ADDED 1 OR MORE NEW MEMBERS | GENDER DISTRIBUTION  MALE 1,167 (67.38%)  FEMALE 565 (32.62%)  Women Percentage Fiscal Year Goal: 40% |     |
|-----------------------------------|-----|--------------------------------------------|-------------------------------------------------------------------------------------------------------|-----|
| DECEASED                          | 10  | CLICK HERE FOR CUMULATIVE  MEMBERSHIP DATA | TOTAL FAMILY UNIT MEMBERS                                                                             | 295 |
| CLUB CANCELLED                    | 18  |                                            |                                                                                                       | 450 |
| OTHER                             | 221 |                                            | FAMILY MEMBERS PAYING HALF DUES                                                                       | 153 |
| TOTAL                             | 249 |                                            |                                                                                                       |     |